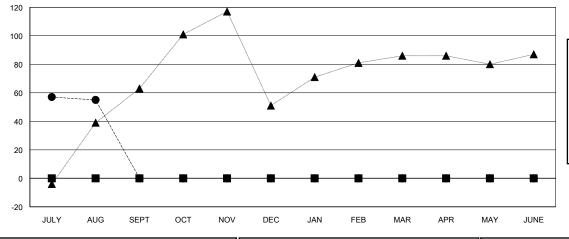

## GOALS AND ACTUAL MEMBERS CUMULATIVE

| -■- MEMBER GROWTH NET GOAL        |  |
|-----------------------------------|--|
| - ● - MEMBER GROWTH ACTUAL        |  |
| - ▲ - LAST YEAR MEMBERSHIP ACTUAL |  |
|                                   |  |
|                                   |  |
|                                   |  |

| DROPPED CLUBS: 0 |    |
|------------------|----|
| DROPPED MEMBERS  |    |
| DECEASED         | 1  |
| CLUB CANCELLED   | 0  |
| OTHER            | 93 |
| TOTAL            | 94 |

| 20 CLUBS OF 78 ADDED 1 OR MORE | GENDER DISTRIBUTION                |                                                        |
|--------------------------------|------------------------------------|--------------------------------------------------------|
| NEW MEMBERS                    | MALE<br>FEMALE<br>Women Percentage | 1,584 (83.15%)<br>321 (16.85%)<br>Fiscal Year Goal: 0% |
|                                | TOTAL FAMILY UNIT I                | MEMBERS                                                |